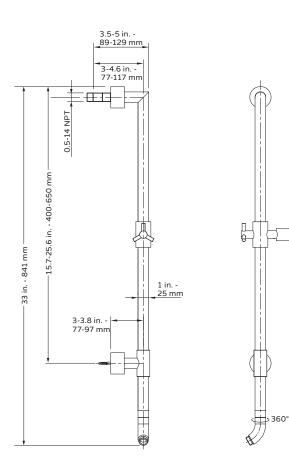

## AquaBar Shower System Model # 7003-BN & 7003-CH

**Specification Sheet** 

297 Anna St. | Watsonville, CA 95076 831.724.7300 www.PulseShowerSpas.com

## **TECHNICAL INFORMATION**

- · Finishes: Brushed-Nickel or Chrome
- Fixtures: Brushed-Nickel or Chrome
- GPM: 2.5
- Connection: 1/2 NPT Brass Nipple

## NOTES

- Measure your actual product for rough-in details
- Install this product according to the installation instructions
- Mixing valve not included

WARRANTY

• Lifetime Limited Warranty

360°